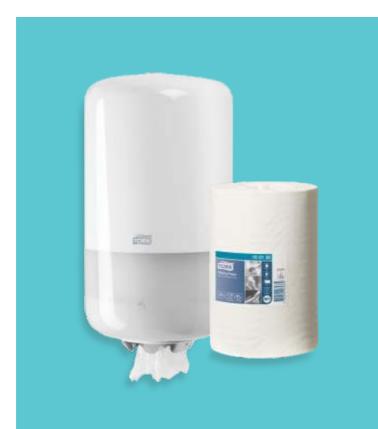

### **TORK Hand Towel** System

We offer a complete range of dispensers and refills. From functional solutions for basic washrooms to high-capacity systems for demanding environments.

- Our premium hand towels are extra soft and offer superior absorption while our universal range provides good everyday value.
- Single sheet dispensing ensures conception and cost reduction.
- We offer a comprehensive range of towels from roll to multifold.

#### **TORK Singlefold System**

The TORK Singlefold Hand Towel System provides single sheet dispensing, which is easy in handling & high on absorbency. Multiple towels per bundle also reduces the risk of shortages