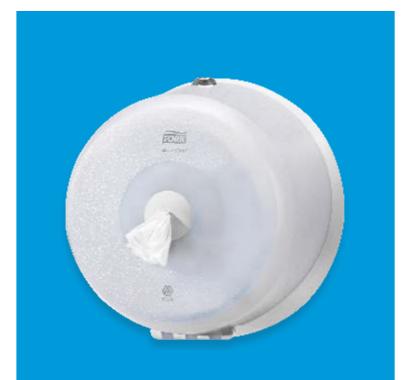

#### TORK SMART ONE TOILET ROLL SYSTEM

- Only touch the sheet you use, no contamination & improved hygiene
- Sheet by sheet dispensing, reduces consumption by 40 %
- High capacity, low maintenance, less dispenser handling for longer dispenser life