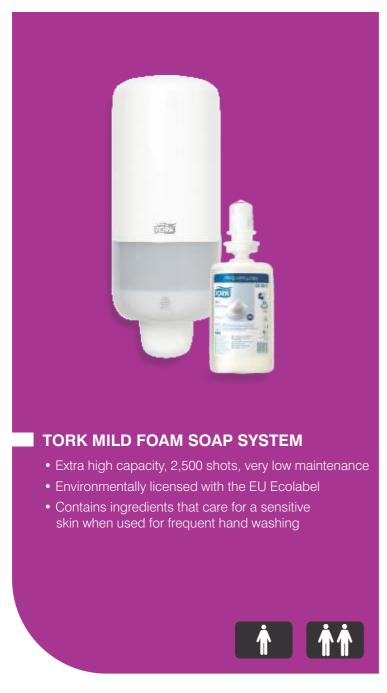

## TORK Skincare System

Our Soap and Skin Care offer a full range of soaps, lotions and sanitizers designed to meet different needs and hygiene requirements.

- Our formulations are in accordance with Eco Label Standards for environmental care.
- We offer a large variety of skin care solutions in the form of Foam Soap & Liquid Soap.

formulation

the skin

• Cleans and conditions the skin and is proven to be gentle on

Perfumed and leaves a fresh feeling after the hand wash
Available in 475 ml & 1000 ml