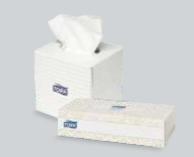

#### **TORK Facial Tissues**

A facial tissue box that comes in a nice modern design. Extra soft tissue with high brightness. Strong and highly absorbent. Available in flat & cube box