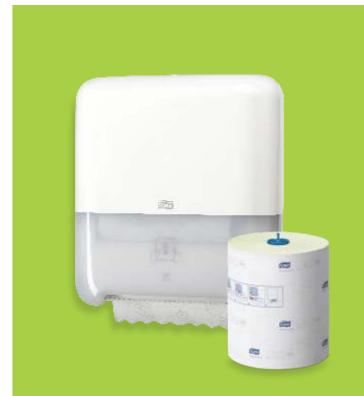

### **TORK Hand Towel** System

We offer a complete range of dispensers and refills. From functional solutions for basic washrooms to high-capacity systems for demanding environments.

- Our premium hand towels are extra soft and offer superior absorption while our universal range provides good everyday value.
- Single sheet dispensing ensures conception and cost reduction.
- We offer a comprehensive range of towels from roll to multifold.

#### **TORK HAND TOWEL SYSTEM**

- One towel at a time ensures reduced consumption and increased hygiene
- An economic value for money option
- TORK Easy handling features: Easy to open, easy to flatten and easy to carry away
- Extra long roll results in fewer refills