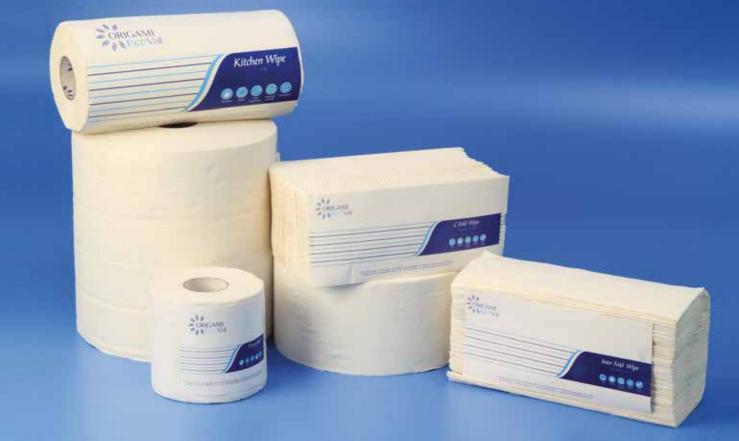

Our EcoDelux range is produced from virgin material from managed and sustainable forest resources, while our EcoVal range is from recycled material.

### Institutional

From 100% sustainable forest resources

From recycled waste paper

Quality • Convenience • Value • Reach • Range

We currently provide supplies in Private Labels to customers building their in-house range.