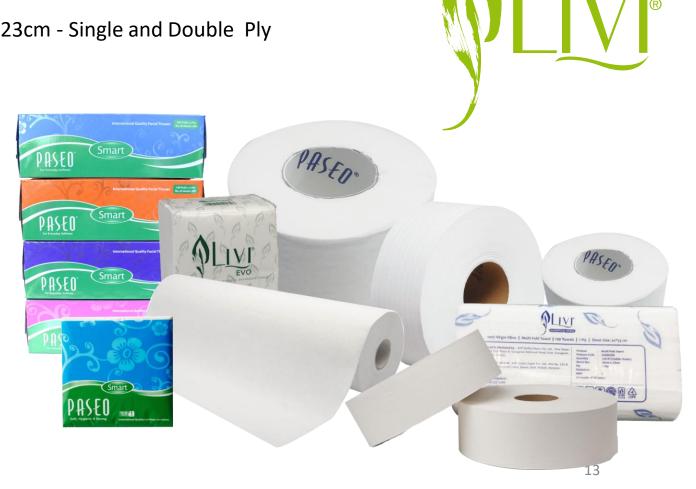

## Away From Home – Institution Products

- **Toilet Tissue** 100 sheet, 135 sheet, 190 sheet, 240 sheet, 300 Sheet & 340 sheet
- Napkin Tissue 30x30cm Single and Double Ply & 23x23cm Single and Double Ply
- Jumbo Roll Toilet (JRT) 225 mtr.
- Hygienic Bath Tissue (HBT) 125 Pulls
- **C-Fold** 150 Sheet
- Multi Fold Tissue (M/Z Fold) 125 sheet & 150 sheet
- Kitchen Roll 250 mtr.
- Centre Feed Roll 225 mtr.
- **Hand Roll Towel** (HRT) 150, 170, 260, 300 mtr.
- Bed Roll 150 mtr.