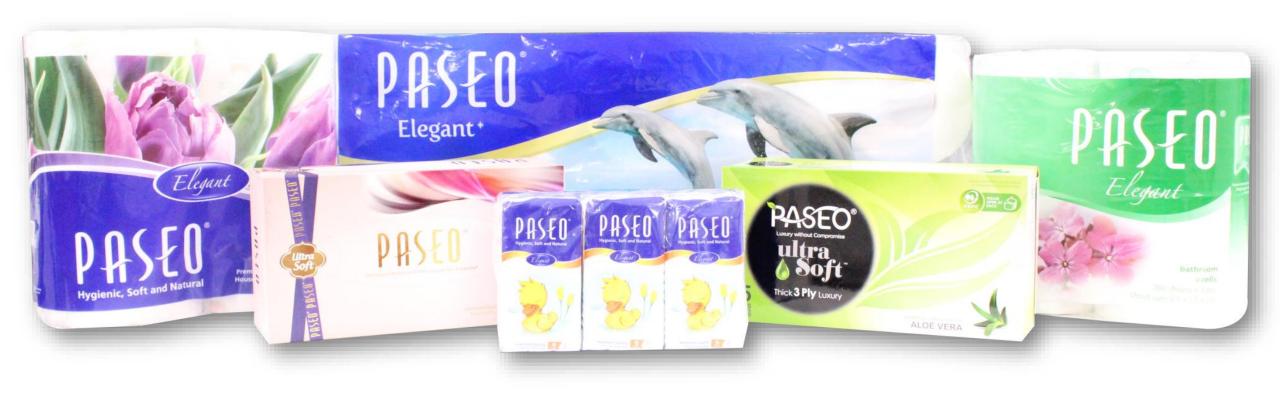

#### **Facial Tissue**

PASEO Facial Tissues gently pamper your skin. These soft tissues containing no inks, dyes or harsh chemicals. Made from 100% virgin plantation fibre, our products are available in 2ply, 3ply, - you can find the perfect tissue for your skin!

Our Facial Tissues are ISO 9001 Certified, Green Label Certified and support responsible forest management.

#### Paseo Bathroom Tissue

PASEO Bathroom Tissues are soft, natural, hygienic, premium quality tissues perfect for the whole family. They are hypoallergenic and made from 100% virgin plantation pulp for pure whiteness, extra softness and strength. They contain no optical brightening agents, dyes or fragrance, which can cause skin irritation and are suitable for all skin types.

Our Bathroom Rolls Tissues are Green Label Certified and support responsible forest management.

## Paseo Kitchen paper Towel

PASEO Kitchen Paper Towels are certified to be safe to be in contact with food, making them ideal for lining bowls before nesting food on top or to blot excess oil from cooked food.

In addition, they're made from renewable plantation fibre, making them biodegradable and a good environmental choice.

- Made from 100% virgin plantation fibre sourced from responsibly managed forests.
- No Optical Brightening Agent (OBA)
- No heavy metals (found in recycled kitchen towels)
- Certified Food safe
- Complies with US FDA standards
- Green Label Certified
- Support responsible forest management

## Paseo Napkin

Paseo Smart Napkins are the perfect blend of pure fibre and pure softness, ensuring you get nothing less than pure luxury. Paseo Napkin are free from optical brightening agent, hypoallergenic and made from 100 percent virgin plantation fibre.